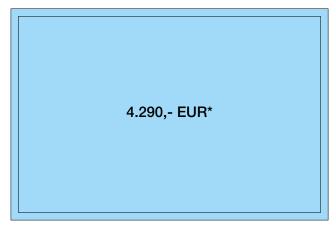

ook.

### Premium Positions in our PORTBOOK & ISLAND GUIDE

Perfectly suited for ...

- harbours and marinas
- yacht builders, charter companies
- yachts that operate in charter
- yacht brokers and shipyards
- boat shows and events
- beach clubs, restaurants and many more ...

### **Special Pages**

**Back side cover** 3.490,- EUR\* (1/2 page: Price on request)

Second cover page (interior) 2.990,- EUR\*

Third cover page (interior) 2.990,- EUR\*

**Bookmark**, loose 1.500,– EUR\* The price for a bookmark is plus production costs.

## Advertisements on the interior pages

Advertisement space within the PORTBOOK & ISLAND GUIDE is mainly located in the first part of the book. If required, other pages may be occupied as well e.g. to associate with a particular location or a selected marina.



2/1 Page (width x height) - Trim Size\*\* 420 x 280 mm Type area 390 x 250 mm



2/2 Page (width x height) - Trim Size\*\* 420 x 135 mm Type area 390 x 120 mm

# Advertising Formats & Rates PORTBOOK & ISLAND GUIDE



1/1 Full Page (width x height)
Trim Size\*\* 210 x 280 mm
Type area 176 x 250 mm



1/4 Page horizontal (width x height)
Trim Size\*\* 210 x 66 mm
Type area 176 x 60 mm



1/2 Page horizontal (width x height)
Trim Size\*\* 210 x 135 mm
Type area 176 x 120 mm



Small advert 1 column vertical (width x height) Size 52 x 88 mm



1/2 Page vertical (width x height)
Trim Size\*\* 103 x 280 mm
Type area 83 x 250 mm



Small advert 2 columns horizontal (width x height) Size 115 x 40 mm

- \* All prices plus MwST. (VAT/IVA) for companies with German tax number. All adverts in full c