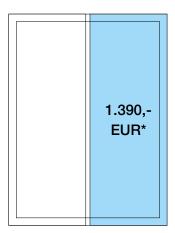

1/2 Page horizontal (width x height)
Trim Size\*\* 210 x 135 mm
Type area 176 x 120 mm

Small advert 1 column vertical (width x height) Size 52 x 88 mm

1/2 Page vertical (width x height)
Trim Size\*\* 103 x 280 mm
Type area 83 x 250 mm