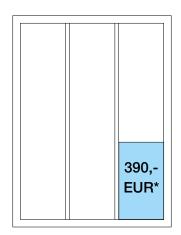

1/2 Page horizontal (width x height)
Trim Size\*\* 210 x 135 mm
Type area 176 x 120 mm

Small advert 1 column vertical (width x height) Size 52 x 88 mm

1/2 Page vertical (width x height)
Trim Size\*\* 103 x 280 mm
Type area 83 x 250 mm