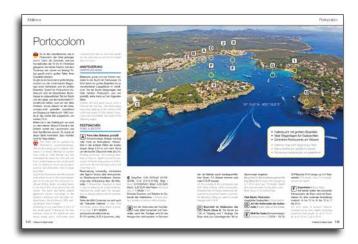

AT A GLANCE Our PORTBOOK & ISLAND GUIDE looks ahead. Each coastal section is explained in detail and meaningful aerial photos show marinas, harbours and bays. Embedded in actual satellite pictures they can be located at a glance and with easiness.

THE BIG PICTURE Always keep the big picture in sight with PORTBOOK & ISLAND GUIDE! But that's not all. In aerial pictures of every harbour you'll find all key information. Symbols are leading to the visitors berths, anchorages, marina reception, filling station and as well to nice restaurants and supermarkets.