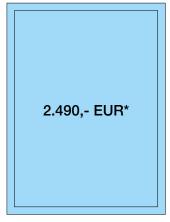

### C - Advertisement panel on the front cover

Size: 179 x 35 mm, Price: 2.990,- EUR\*

**Note:** All cover ads appear with a reference to a free additional advertisement (1/4 page, horizontal) inside the book.