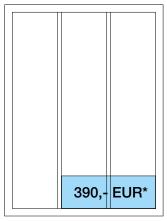

Small advert 2 columns horizontal (width x height) Size 115 x 40 mm

- \* All prices plus MwST. (VAT/IVA) for companies with German tax number. All adverts in full colour / 4c.
- \*\* Trim size adverts need to be delivered plus additional 3mm bleed to all sides!