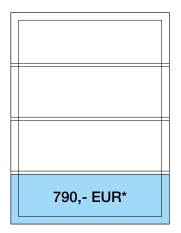

### **Special Pages**

**Back side cover** 3.490,- EUR\* (1/2 page: Price on request)

Second cover page (interior) 2.990,- EUR\*

Third cover page (interior) 2.990,- EUR\*

**Bookmark**, loose 1.500,– EUR\* The price for a bookmark is plus production costs.