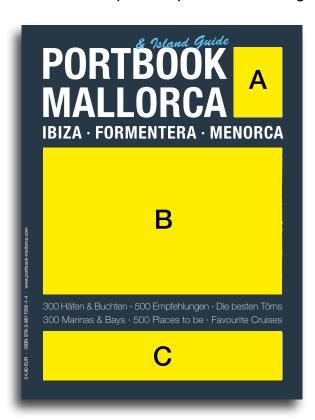

### Advertisements on the front cover

We offer three premium position advertising slots on the front cover of our PORTBOOK & ISLAND GUIDE:

### A - Corner advert on the front cover

Größe: 36 x 52 mm, Preis: 1990,- EUR\*

### **B** - Cover picture advert

Size: 179 x 108 mm, Price: 3.990,- EUR\*

### C - Advertisement panel on the front cover

Size: 179 x 35 mm, Price: 2.990,- EUR\*

**Note:** All cover ads appear with a reference to a free additional advertisement (1/4 page, horizontal) inside the book.