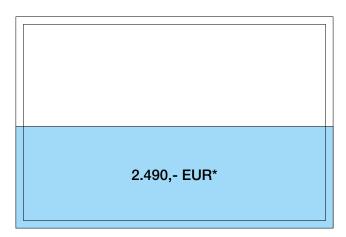

### C - Advertisement panel on the front cover

Size: 179 x 35 mm, Price: 2.990,- EUR\*

**Note:** All cover ads appear with a reference to a free additional advertisement (1/4 page, horizontal) inside the book.