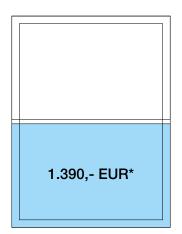

# Advertising Formats & Rates PORTBOOK & ISLAND GUIDE

1/1 Full Page (width x height)
Trim Size\*\* 210 x 280 mm
Type area 176 x 250 mm

1/4 Page horizontal (width x height)
Trim Size\*\* 210 x 66 mm
Type area 176 x 60 mm